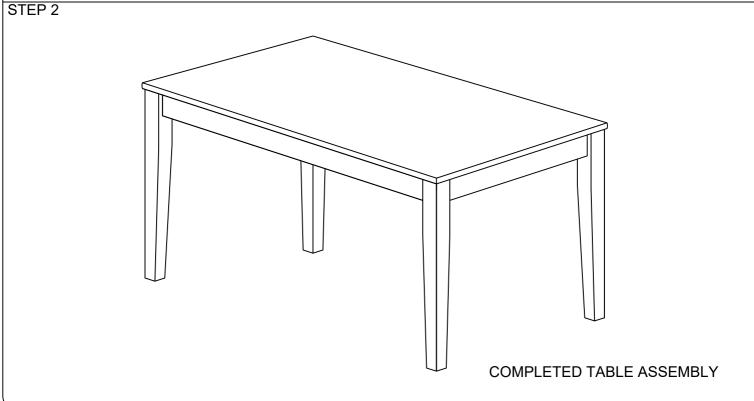

|     | PART LIST   |       |
|-----|-------------|-------|
| No. | DESCRIPTION | QTY   |
| Α   | TABLE TOP   | 1 PC  |
| В   | TABLE LEG   | 4 PCS |

| _   |                      |   |       |
|-----|----------------------|---|-------|
|     | HARDWARE LIST        |   |       |
| No. | DESCRIPTION          |   | QTY   |
| 1   | FLAT WASHER 6/19"    | 0 | 8 PCS |
| 2   | SPRING WASHER 6/13"  |   | 8 PCS |
| 3   | JCBC SCREW M6 X 70MM | 0 | 8 PCS |
| 4   | M4 ALLEN KEY         |   | 1 PC  |