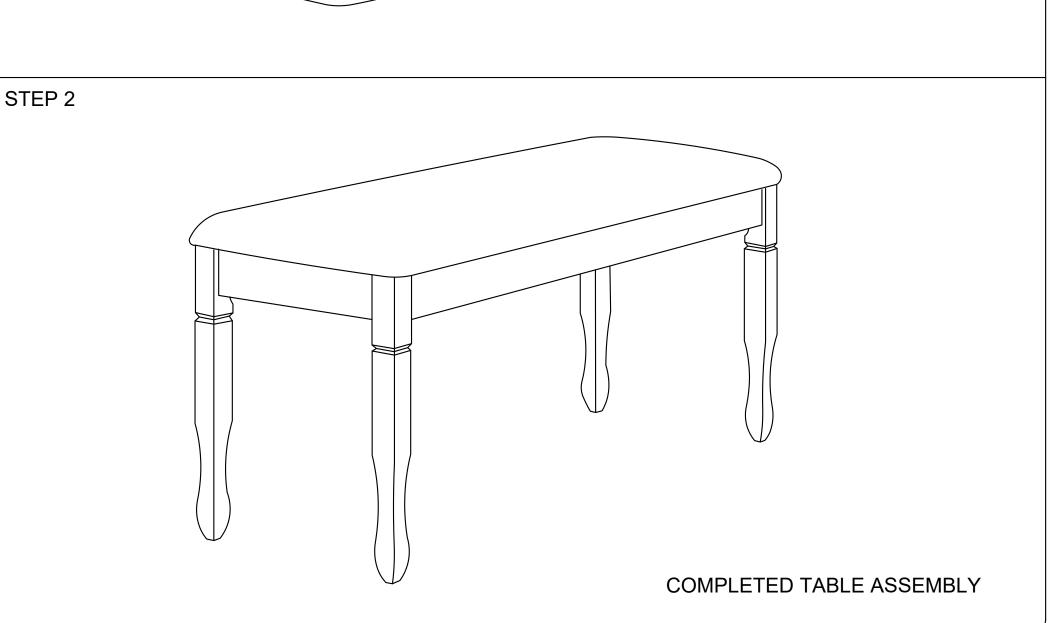

|     | PART LIST   |       |
|-----|-------------|-------|
| No. | DESCRIPTION | QTY   |
| Α   | CHAIR TOP   | 1 PC  |
| В   | TABLE LEG   | 4 PCS |

|     | HARDWARE LIST        |   | Ì     |
|-----|----------------------|---|-------|
| No. | DESCRIPTION          |   | QTY   |
| 1   | FLAT WASHER 6/19"    | 0 | 8 PCS |
| 2   | SPRING WASHER 6/13"  |   | 8 PCS |
| 3   | JCBC SCREW M6 X 70MM | 0 | 8 PCS |
| 4   | M4 ALLEN KEY         |   | 1 PC  |