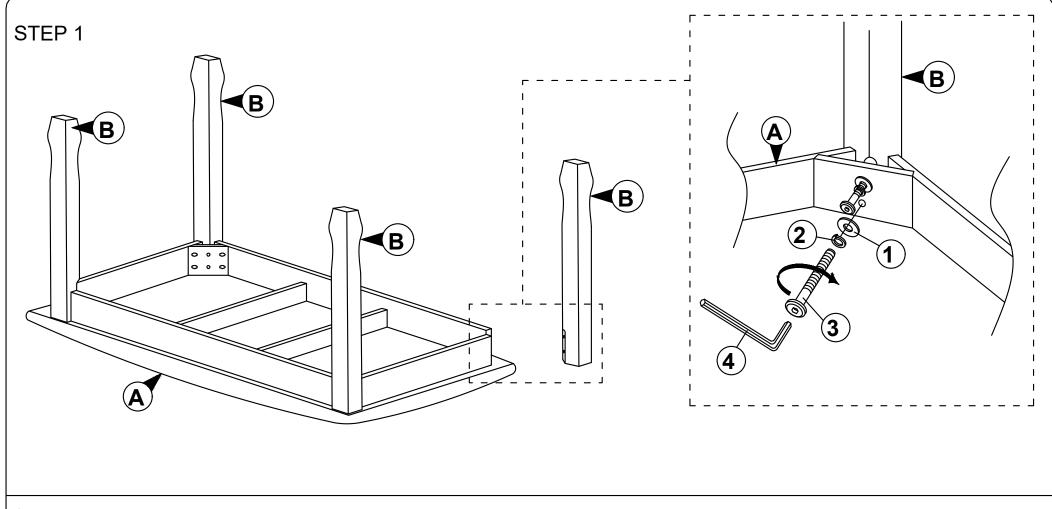

# ASSEMBLY INSTRUCTION MODEL: 039 BENCH

Read this instruction carefully. Remove all wrapping material, staples and straps from the carton. See hardware and furniture part list

For guidance. Be sure you have all wooden furniture parts on a clean and flat soft surface, such as a carpet or rug, to prevent from being scratched. Follow the figure to start assembling.

CAUTION:

- 1. Do not FULLY TIGHTEN the nut or screw untill all is ready to assemble.
- 2. Do not OVER TIGHTEN the nut or screw to avoid causing damages to the thread.
- 3. Keep all hardware part out reach of children.

|     | PART LIST   |       |
|-----|-------------|-------|
| No. | DESCRIPTION | QTY   |
| Α   | CHAIR TOP   | 1 PC  |
| В   | TABLE LEG   | 4 PCS |

|     | HARDWARE LIST        |   | Ì     |
|-----|----------------------|---|-------|
| No. | DESCRIPTION          |   | QTY   |
| 1   | FLAT WASHER 6/19"    | 0 | 8 PCS |
| 2   | SPRING WASHER 6/13"  |   | 8 PCS |
| 3   | JCBC SCREW M6 X 70MM | 0 | 8 PCS |
| 4   | M4 ALLEN KEY         |   | 1 PC  |