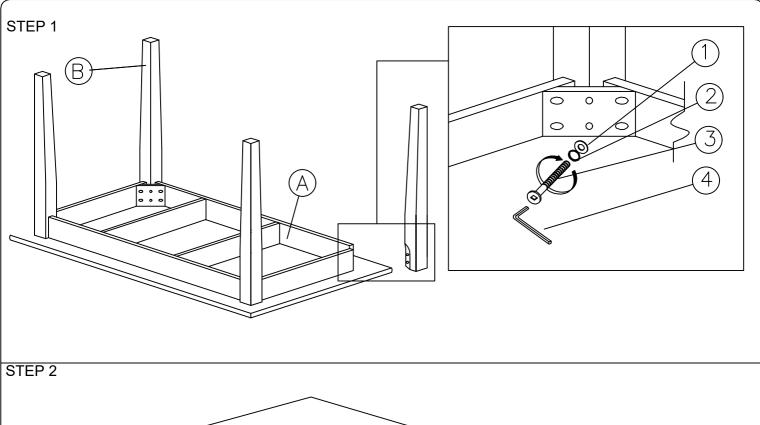

### **MODEL: 7008T**

Read this instruction carefully, remove all wrapping material, staples and straps from the carton. See hardware and furniture part list. For guidance. Be sure you have all wooden furniture parts on a clean and soft surface to prevent from being scratched. Follow the figure to start assembling.

#### Caution:

- 1. Do not FULLY -TIGHTEN the nut or bolt until all nut or nut bolt is ready to assembled.
- 2. Do not OVER- TIGHTEN the nut or nut bolt to avoid causing damages to the thread.
- 3. Keep all hardware part out of reach of children.

|     | PART LIST   |       |
|-----|-------------|-------|
| No. | DESCRIPTION | QTY   |
| Α   | TABLE TOP   | 1 PC  |
| В   | TABLE LEG   | 4 PCS |

| _   |                      |   |       |
|-----|----------------------|---|-------|
|     | HARDWARE LIST        |   |       |
| No. | DESCRIPTION          |   | QTY   |
| 1   | FLAT WASHER 6/19"    | 0 | 8 PCS |
| 2   | SPRING WASHER 6/13"  |   | 8 PCS |
| 3   | JCBC SCREW M6 X 70MM | 0 | 8 PCS |
| 4   | M4 ALLEN KEY         |   | 1 PC  |